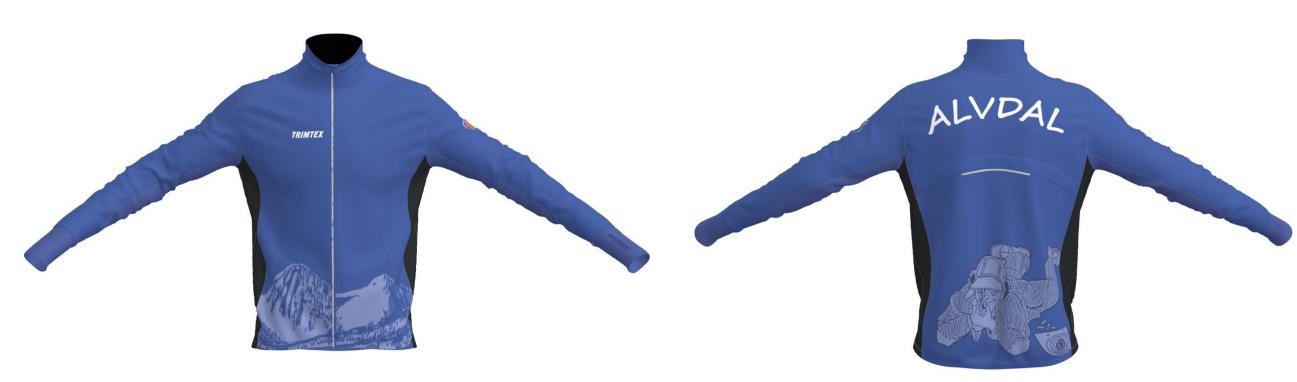

## OrderNo:

CustomerNo: Alvdal Skytterlag

TRIMTEX

Trimtex contact: Bjørn Ole Kolshus
Designer: Ken Kaljulaid
Last correction: 24.10.2016

Colours in design:

T07 Sky Blue

T White

Additional info:

front zipper + reflex: Sky blue 027 pocket zipper: Sky blue 027 cuffs: Sky blue 027

elastic side panels: Black elastic sleeve panels: Skyblue

thread: Sky blue 7342

Customers responsibility is to ensure that colour(s) and logo(s) are accurate on a specific order. Order is produced according to the latest approved design proof. \*Colours may not appear accurate on your screen or printed paper. Colours may have a deviation of ±5% ΔE due to variation of materials and inks. For a particular result ask for colourtest from your sales representative. \*Please note that this proof is based on L sized garment, design may vary with each size change. \*We highly recommend to avoid continuity of design between two different parts of product -Trimtex will not guarantee perfect result for this. \*It is not allowed to remove or change placement of Trimtex logos. Copyright © Designs are property of Trimtex, protected by copyright and allowed to use only on Trimtex products.